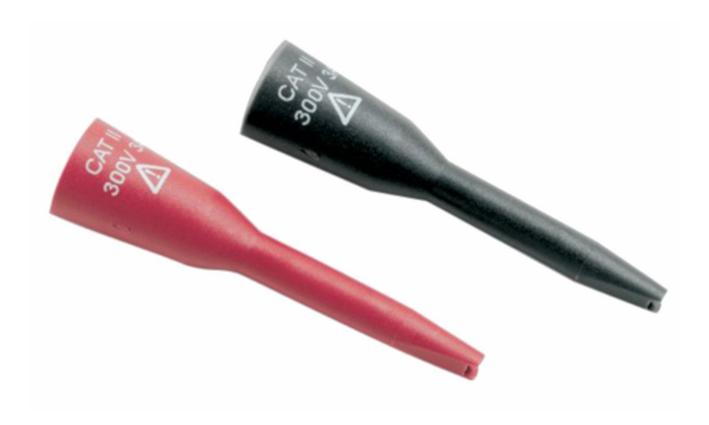

## Fluke 8845A-TPIT Test Probe Ic Tip Set (Red And Black)

## **Key features**

• One pair (red and black), Snaps onto DMM probes with .080 in (2 mm) 0.D. Tips, Designed to IEC 1010 standard, Pin tip jack at the adapter end is recessed for added insulation protection